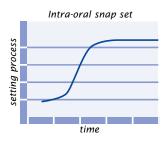

## **Accurate impressions, Eugenol-free.**

- ideal consistency for edentulous jaws
- non-elastic
- intra-oral snap set
- fully cured,
   optimal final
   hardness
- not brittle
- not sticky,no film residue
- 3 years shelf-life

The moisture within the patient's mouth accelerates the curing process (intra-oral snap set). In approximately 3 minutes you have a firm, fully-cured impression that you can cut without crumbling.