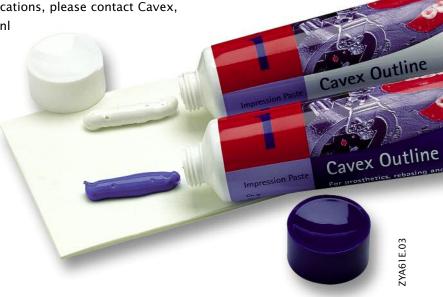

## Not sticky, easy dosage and economical.

Cavex Outline does not leave any residue on the palate or the soft tissue in the mouth. Gypsum compatibility is excellent. The impression does not shrink and remains dimensionally stable for at least 7 days.

Both components – the base (blue) and the catalyst (white) – are economical in use and are easily dosed from the new laminated tubes. An adhesive is unnecessary. Both pastes have a shelf-life of 3 years.